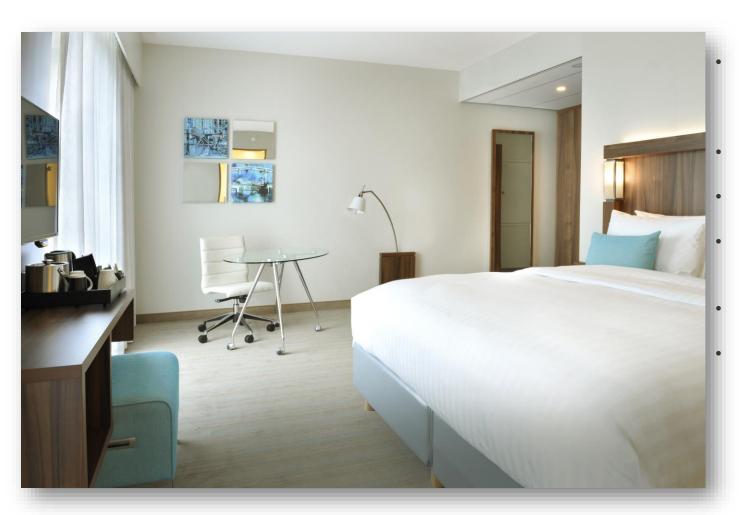

### **ROOMS - PREMIUM**

Corner rooms located at the front of the hotel

Large bathroom

Bathrobe and slippers

Complimentary bottle of water in the room

Nespresso machine

36m<sup>2</sup>