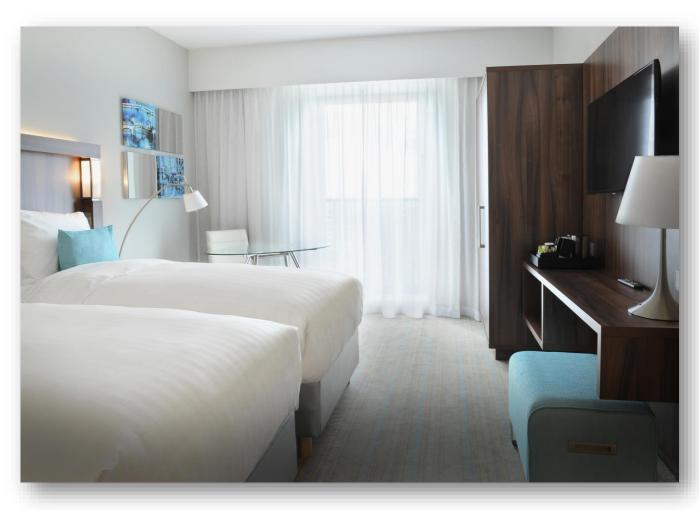

#### **ROOMS - STANDARD**

- 40 inch LED HDTV's with HD channels
- Laptop size safes
- Iron/ironing board
- Soundproof and large windows for plenty of natural daylight
- Hair dryer
- Mini fridge
- Access point internet per room
- 26m<sup>2</sup>