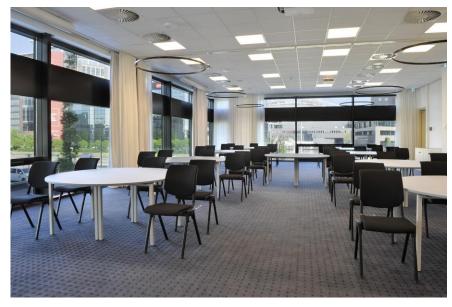

#### MEETINGS & EVENTS

#### **MEETINGS & EVENTS**

| Meeting Roor | Area<br>(Sq. Feet ) | Theater | Schoolroom | Conference | U-Shape | Reception | Banquet |
|--------------|---------------------|---------|------------|------------|---------|-----------|---------|
| Atlantic     | 1,452               | 160     | 36         | 60         | 32      | 120       | 08      |
| Atlantic 1   | 749                 | 70      | 18         | 24         | 18      | 65        | 40      |
| Atlantic 2   | 703                 | 70      | 18         | 24         | 18      | 65        | 40      |
| Pacific      | 1,452               | 150     | 36         | 60         | 32      | 120       | 08      |
| Pacific 1    | 749                 | 70      | 18         | 24         | 18      | 65        | 40      |
| Pacific 2    | 703                 | 70      | 18         | 24         | 18      | 65        | 40      |
| Arctic       | 532                 | 40      | 12         | 24         | 12      | 54        | 32      |
| Indian       | 522                 | 40      | 12         | 24         | 12      | 54        | 32      |

### MEETINGS & EVENTS