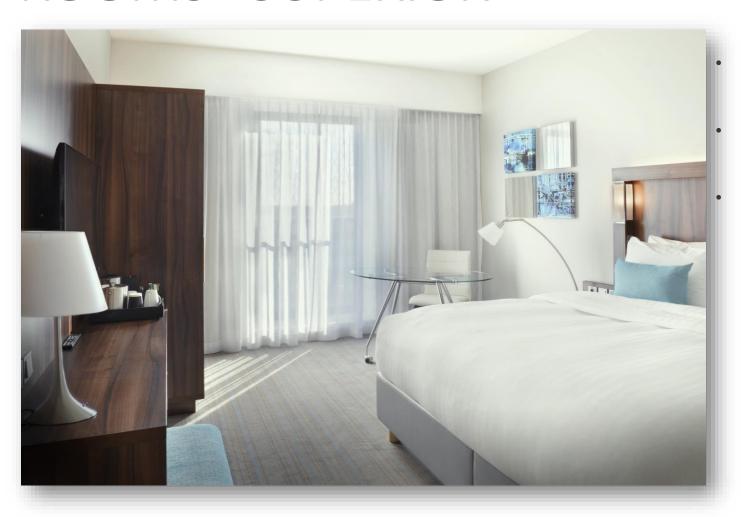

#### **ROOMS - SUPERIOR**

Located on 11<sup>th</sup> and 12<sup>th</sup> floor

Bathrobe and slippers

Complimentary bottle of water in the room