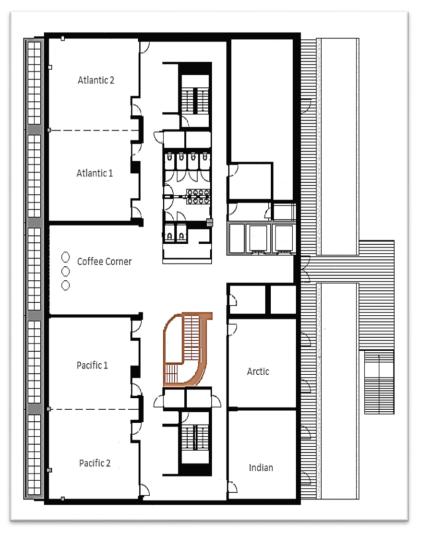

#### **MEETINGS & EVENTS**

| Meeting Roor | Area<br>(Sq. Feet ) | Theater | Schoolroom | Conference | U-Shape | Reception | Banquet |
|--------------|---------------------|---------|------------|------------|---------|-----------|---------|
| Atlantic     | 1,452               | 160     | 36         | 60         | 32      | 120       | 08      |
| Atlantic 1   | 749                 | 70      | 18         | 24         | 18      | 65        | 40      |
| Atlantic 2   | 703                 | 70      | 18         | 24         | 18      | 65        | 40      |
| Pacific      | 1,452               | 150     | 36         | 60         | 32      | 120       | 08      |
| Pacific 1    | 749                 | 70      | 18         | 24         | 18      | 65        | 40      |
| Pacific 2    | 703                 | 70      | 18         | 24         | 18      | 65        | 40      |
| Arctic       | 532                 | 40      | 12         | 24         | 12      | 54        | 32      |
| Indian       | 522                 | 40      | 12         | 24         | 12      | 54        | 32      |