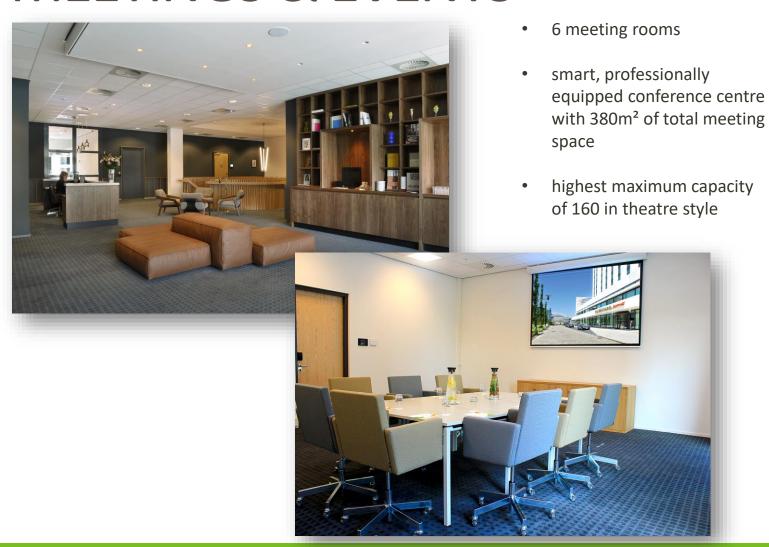

#### MEETINGS & EVENTS

#### **MEETINGS & EVENTS**

| Meeting Roor | Area<br>(Sq. Feet ) | Theater | Schoolroom | Conference | U-Shape | Reception | Banquet |
|--------------|---------------------|---------|------------|------------|---------|-----------|---------|
| Atlantic     | 1,452               | 160     | 36         | 60         | 32      | 120       | 08      |
| Atlantic 1   | 749                 | 70      | 18         | 24         | 18      | 65        | 40      |
| Atlantic 2   | 703                 | 70      | 18         | 24         | 18      | 65        | 40      |
| Pacific      | 1,452               | 150     | 36         | 60         | 32      | 120       | 08      |
| Pacific 1    | 749                 | 70      | 18         | 24         | 18      | 65        | 40      |
| Pacific 2    | 703                 | 70      | 18         | 24         | 18      | 65        | 40      |
| Arctic       | 532                 | 40      | 12         | 24         | 12      | 54        | 32      |
| Indian       | 522                 | 40      | 12         | 24         | 12      | 54        | 32      |

### MEETINGS & EVENTS