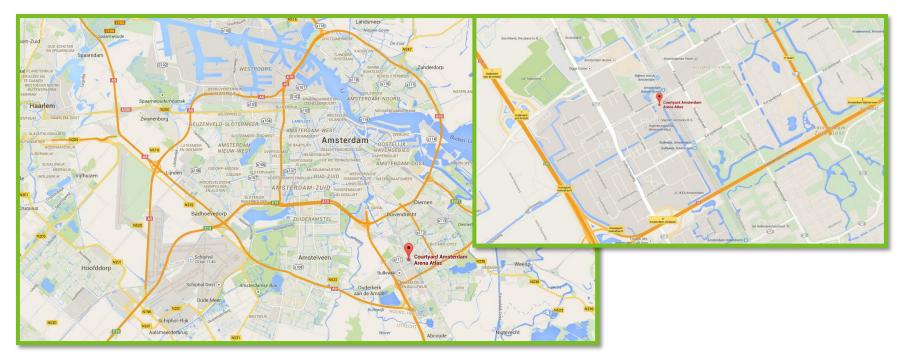

#### **LOCATION**

#### Great location, just outside the city centre, next to Bijlmer Arena Station

RAI Amsterdam – 10 minutes by metro

Amsterdam city centre – 12 minutes by metro

#### Schiphol Amsterdam Airport – 13 minutes by train

Ziggo Dome – 800MTR

Amsterdam Arena - 500MTR

AFAS Live-500MTR